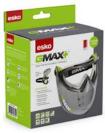

## **GMAX+** GOGGLE/ FACESHIELD

GMAX-P01 (Clear) GMAX-P02 (Smoke) GMAX-P-LENS (Clear Replacement Goggle Lens)

The GMAX+ goggle faceshield combination is a high performing, compact protective device. Its low profile sleek design is perfect for highaction tasks or working in confined spaces. When tasks involve protection from flying particles and liquid splashes, the GMAX+ delivers another level of protection in style. The GMAX+ comes with the assurance of approval to the AS/NZS1337.1:2010 Standards.

### PERFORMANCE FEATURES

- AS/NZS1337.1:2010 standards certified
- Ergonomically designed to be worn comfortably over spectacles
- Indirect venting design maintains air flow and visual clarity whilst resisting ingress of dust and moisture inside the goggle
- Soft, comfortable PVC frame contours snugly to your face for a great seal and fit
- Splashproof ('C' lens marking)—suitable for biological, chemical hazards
- Wide adjustable elastic strap allows you to set the optimum fit
- Brilliant peripheral 180° vision allowing the wearer to have better awareness of the environment
- Faceshield can be conveniently flipped up with its 4-position pivot design
- The faceshield is profiled so that respiratory protection can be worn underneath
- UV400 lenses block 100% of UVA, UVB, and UVC rays and harmful, high-energy visible light waves all the way to 400nm
- Water and dust repellent hydrophobic coating for superior vision