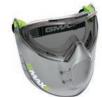

## **GMAX+** GOGGLE/ FACESHIELD

GMAX-P01 (Clear) GMAX-P02 (Smoke) GMAX-P-LENS (Clear Replacement Goggle Lens)

The GMAX+ goggle faceshield combination is a high performing, compact protective device. Its low profile sleek design is perfect for highaction tasks or working in confined spaces. When tasks involve protection from flying particles and liquid splashes, the GMAX+ delivers another level of protection in style. The GMAX+ comes with the assurance of approval to the AS/NZS1337.1:2010 Standards.

### PERFORMANCE FEATURES

- AS/NZS1337.1:2010 standards certified
- Ergonomically designed to be worn comfortably over spectacles
- Indirect venting design maintains air flow and visual clarity whilst resisting ingress of dust and moisture inside the goggle
- Soft, comfortable PVC frame contours snugly to your face for a great seal and fit
- Splashproof ('C' lens marking)—suitable for biological, chemical hazards
- Wide adjustable elastic strap allows you to set the optimum fit
- Brilliant peripheral 180° vision allowing the wearer to have better awareness of the environment
- Faceshield can be conveniently flipped up with its 4-position pivot design
- The faceshield is profiled so that respiratory protection can be worn underneath
- UV400 lenses block 100% of UVA, UVB, and UVC rays and harmful, high-energy visible light waves all the way to 400nm
- Water and dust repellent hydrophobic coating for superior vision