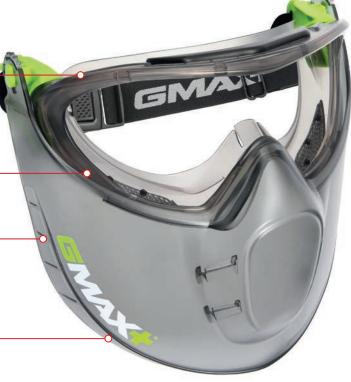

# esko

Indirect venting design maintains air flow and visual clarity whilst resisting ingress of dust and moisture inside the aoaale

Ergonomically designed to be worn comfortably over spectacles

> Faceshield can be conveniently flipped up with its 4-position pivot design

## **GMAX+** GOGGLE/ FACESHIELD

GMAX-P01 (Clear) GMAX-P02 (Smoke) GMAX-P-LENS (Clear Replacement Goggle Lens)

The GMAX+ goggle faceshield combination is a high performing, compact protective device. Its low profile sleek design is perfect for highaction tasks or working in confined spaces. When tasks involve protection from flying particles and liquid splashes, the GMAX+ delivers another level of protection in style. The GMAX+ comes with the assurance of approval to the AS/NZS1337.1:2010 Standards.

### PERFORMANCE FEATURES

- AS/NZS1337.1:2010 standards certified
- Ergonomically designed to be worn comfortably over spectacles
- Indirect venting design maintains air flow and visual clarity whilst resisting ingress of dust and moisture inside the goggle
- Soft, comfortable PVC frame contours snugly to your face for a great seal and fit
- Splashproof ('C' lens marking)—suitable for biological, chemical hazards
- Wide adjustable elastic strap allows you to set the optimum fit
- Brilliant peripheral 180° vision allowing the wearer to have better awareness of the environment
- Faceshield can be conveniently flipped up with its 4-position pivot design
- The faceshield is profiled so that respiratory protection can be worn underneath
- UV400 lenses block 100% of UVA, UVB, and UVC rays and harmful, high-energy visible light waves all the way to 400nm
- Water and dust repellent hydrophobic coating for superior vision