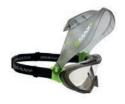

## **GMAX+** GOGGLE/ FACESHIELD

GMAX-P01 (Clear) GMAX-P02 (Smoke) GMAX-P-LENS (Clear Replacement Goggle Lens)

The GMAX+ goggle faceshield combination is a high performing, compact protective device. Its low profile sleek design is perfect for highaction tasks or working in confined spaces. When tasks involve protection from flying particles and liquid splashes, the GMAX+ delivers another level of protection in style. The GMAX+ comes with the assurance of approval to the AS/NZS1337.1:2010 Standards.

### PERFORMANCE FEATURES

- AS/NZS1337.1:2010 standards certified
- Ergonomically designed to be worn comfortably over spectacles
- Indirect venting design maintains air flow and visual clarity whilst resisting ingress of dust and moisture inside the goggle
- Soft, comfortable PVC frame contours snugly to your face for a great seal and fit
- Splashproof ('C' lens marking)—suitable for biological, chemical hazards
- Wide adjustable elastic strap allows you to set the optimum fit
- Brilliant peripheral 180° vision allowing the wearer to have better awareness of the environment
- Faceshield can be conveniently flipped up with its 4-position pivot design
- The faceshield is profiled so that respiratory protection can be worn underneath
- UV400 lenses block 100% of UVA, UVB, and UVC rays and harmful, high-energy visible light waves all the way to 400nm
- Water and dust repellent hydrophobic coating for superior vision