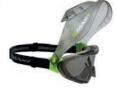

## **GMAX+** GOGGLE/ FACESHIELD

GMAX-P01 (Clear) GMAX-P02 (Smoke) GMAX-P-LENS (Clear Replacement Goggle Lens)

The GMAX+ goggle faceshield combination is a high performing, compact protective device. Its low profile sleek design is perfect for highaction tasks or working in confined spaces. When tasks involve protection from flying particles and liquid splashes, the GMAX+ delivers another level of protection in style. The GMAX+ comes with the assurance of approval to the AS/NZS1337.1:2010 Standards.

### PERFORMANCE FEATURES

- AS/NZS1337.1:2010 standards certified
- Ergonomically designed to be worn comfortably over spectacles
- Indirect venting design maintains air flow and visual clarity whilst resisting ingress of dust and moisture inside the goggle
- Soft, comfortable PVC frame contours snugly to your face for a great seal and fit
- Splashproof ('C' lens marking)—suitable for biological, chemical hazards
- Wide adjustable elastic strap allows you to set the optimum fit
- Brilliant peripheral 180° vision allowing the wearer to have better awareness of the environment
- Faceshield can be conveniently flipped up with its 4-position pivot design
- The faceshield is profiled so that respiratory protection can be worn underneath
- UV400 lenses block 100% of UVA, UVB, and UVC rays and harmful, high-energy visible light waves all the way to 400nm
- Water and dust repellent hydrophobic coating for superior vision