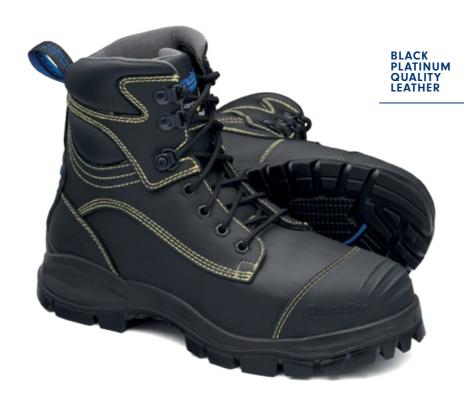

The toughest workplaces demand the toughest boot. Packed with features, the #994 will protect your feet like no other.

- Black platinum quality water-resistant leather safety boot with XRD® metatarsal guard—150mm height
- 7 eyelet lace up with lace locking device
- · Moulded TPU bump cap for added leather protection
- Full Kevlar® stitching externally
- Padded tongue and collar
- Thermal regulating bamboo lining
- Low density shock absorbing PU midsole with anti-bacterial agent
- Rubber outsole designed to specifically increase slip resistance in varied environments
  - excellent cut and slip resistance
  - highly resistant to hydrolysis and microbial attack
  - heat resistant to 300°C
  - oil, acid & organic fat resistant
- Removable Comfort Arch footbed with XRD® Extreme Impact Protection forepart insert provides superior comfort
- Anti-bacterial, washable and breathable footbed
- · Composite shank-ensures correct step flex point, assists with torsional stability
- Non-metallic penetration-resistant insole
- Electrical hazard resistant
- Broad fitting Type 1 steel toe cap tested to resist a 200 joule impact

**#994** 

7-14

**METATARSAL PROTECTION** 

PENETRATION RESISTANT INSOLE

THERMAL REGULATING BAMBOO LINING

CERTIFIED TO: Standard AS 2210.3:2019 ASTM F2413 - 18 including EH (Clause 5.6)

Refer to **blundstone.co.nz** for further details of the 30 day comfort guarantee and the manufacturers warranty