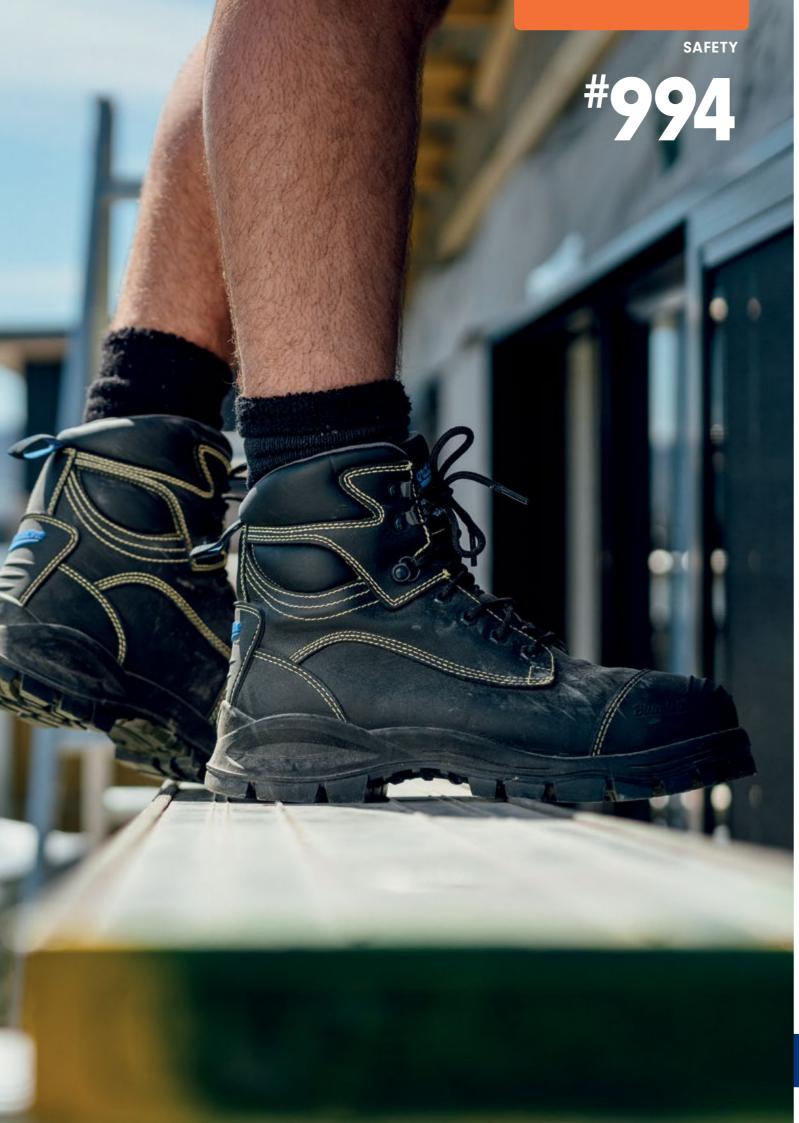

The toughest workplaces demand the toughest boot. Packed with features, the #994 will protect your feet like no other.

- Black platinum quality water-resistant leather safety boot with XRD® metatarsal guard—150mm height
- 7 eyelet lace up with lace locking device
- · Moulded TPU bump cap for added leather protection
- Full Kevlar® stitching externally
- Padded tongue and collar
- Thermal regulating bamboo lining
- Low density shock absorbing PU midsole with anti-bacterial agent
- Rubber outsole designed to specifically increase slip resistance in varied environments
  - excellent cut and slip resistance
  - highly resistant to hydrolysis and microbial attack
  - heat resistant to 300°C
  - oil, acid & organic fat resistant
- Removable Comfort Arch footbed with XRD® Extreme Impact Protection forepart insert provides superior comfort
- Anti-bacterial, washable and breathable footbed
- · Composite shank-ensures correct step flex point, assists with torsional stability
- Non-metallic penetration-resistant insole
- Electrical hazard resistant
- Broad fitting Type 1 steel toe cap tested to resist a 200 joule impact