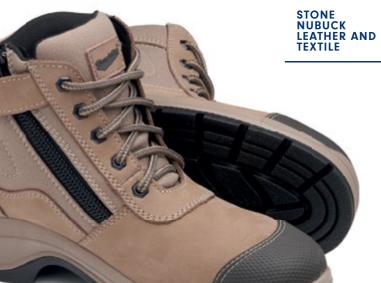

The #325 combines comfort, safety and durability with on-trend stone nubuck in one package. Perfect if you want a boot that not only looks good but is great value for money too.

- · Stone nubuck zip side safety boot-135mm height
- · High quality, anti-bacterial comfort lining
- · Toe guard for extra durability
- SPS Max-XRD® Technology in the heel strike zone for increased impact protection
- PU midsole and TPU outsole highly resistant to hydrolysis and microbial attack
  - oil, acid & organic fat resistant
  - heat resistant to 140°C
  - slip resistant
- Comfort Air PU footbed which is anti-bacterial, breathable and washable
- Ergonomically engineered toe spring for reduced wearer fatigue
- · Steel shank-ensures correct step flex point, assists with torsional stability
- · Full heel breast with arch support for ladder and gantry safety
- · Electrical hazard resistant
- Broad fitting Type 1 steel toe cap tested to resist a 200 joule impact

**#325** 

5-13

YKK HEAVY DUTY ZIP

**TOE GUARD PROTECTION** 

SPS MAX COMFORT

CERTIFIED TO: Standard AS 2210.3:2019

ASTM F2413 - 18 including EH (Clause 5.6)

Refer to **blundstone.co.nz** for further details of the 30