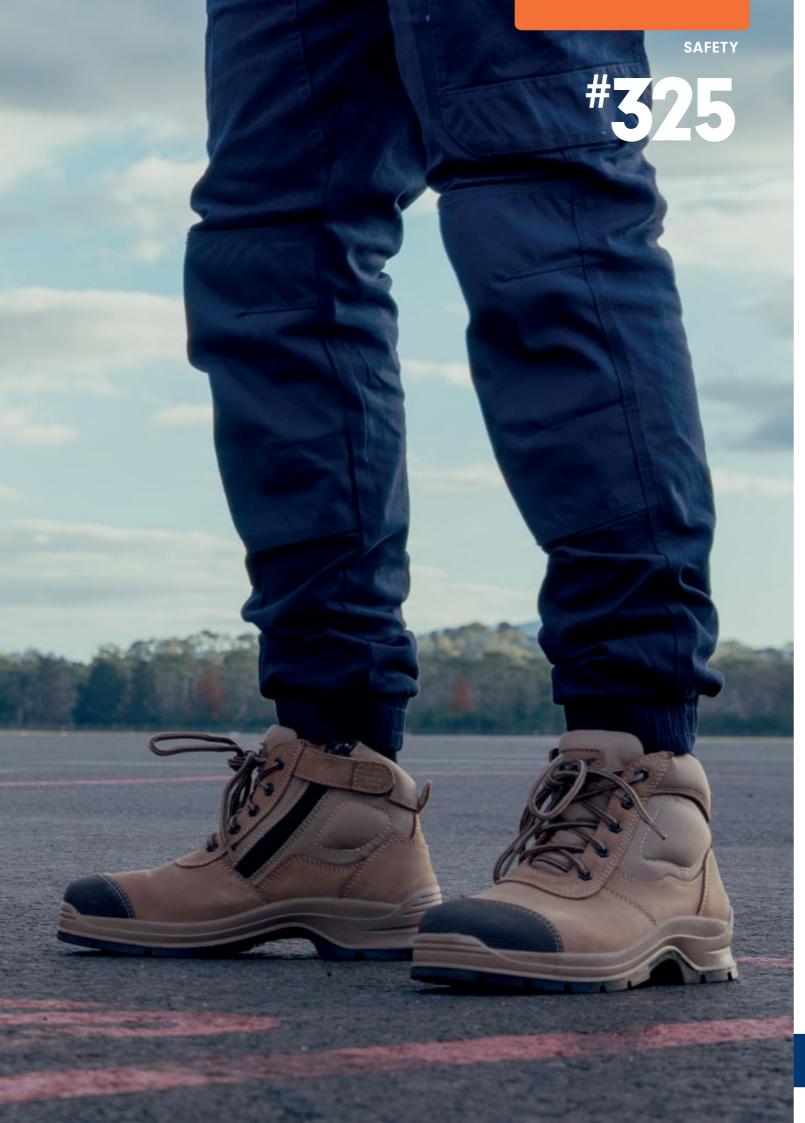

The #325 combines comfort, safety and durability with on-trend stone nubuck in one package. Perfect if you want a boot that not only looks good but is great value for money too.

- · Stone nubuck zip side safety boot-135mm height
- · High quality, anti-bacterial comfort lining
- · Toe guard for extra durability
- SPS Max-XRD® Technology in the heel strike zone for increased impact protection
- PU midsole and TPU outsole highly resistant to hydrolysis and microbial attack
  - oil, acid & organic fat resistant
  - heat resistant to 140°C
  - slip resistant
- Comfort Air PU footbed which is anti-bacterial, breathable and washable
- Ergonomically engineered toe spring for reduced wearer fatigue
- · Steel shank-ensures correct step flex point, assists with torsional stability
- · Full heel breast with arch support for ladder and gantry safety
- · Electrical hazard resistant
- Broad fitting Type 1 steel toe cap tested to resist a 200 joule impact

**#325** 

5-13

YKK HEAVY DUTY ZIP

**TOE GUARD PROTECTION** 

SPS MAX COMFORT

CERTIFIED TO: Standard AS 2210.3:2019

ASTM F2413 - 18 including EH (Clause 5.6)

Refer to **blundstone.co.nz** for further details of the 30