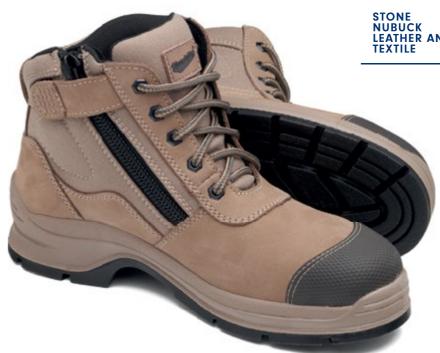

The #325 combines comfort, safety and durability with on-trend stone nubuck in one package. Perfect if you want a boot that not only looks good but is great value for money too.

- · Stone nubuck zip side safety boot-135mm height
- · High quality, anti-bacterial comfort lining
- · Toe guard for extra durability
- SPS Max-XRD® Technology in the heel strike zone for increased impact protection
- PU midsole and TPU outsole highly resistant to hydrolysis and microbial attack
  - oil, acid & organic fat resistant
  - heat resistant to 140°C
  - slip resistant
- Comfort Air PU footbed which is anti-bacterial, breathable and washable
- Ergonomically engineered toe spring for reduced wearer fatigue
- · Steel shank-ensures correct step flex point, assists with torsional stability
- · Full heel breast with arch support for ladder and gantry safety
- · Electrical hazard resistant
- Broad fitting Type 1 steel toe cap tested to resist a 200 joule impact

**#325** 

5-13

YKK HEAVY DUTY ZIP

**TOE GUARD PROTECTION** 

SPS MAX COMFORT

CERTIFIED TO: Standard AS 2210.3:2019

ASTM F2413 - 18 including EH (Clause 5.6)

Refer to **blundstone.co.nz** for further details of the 30